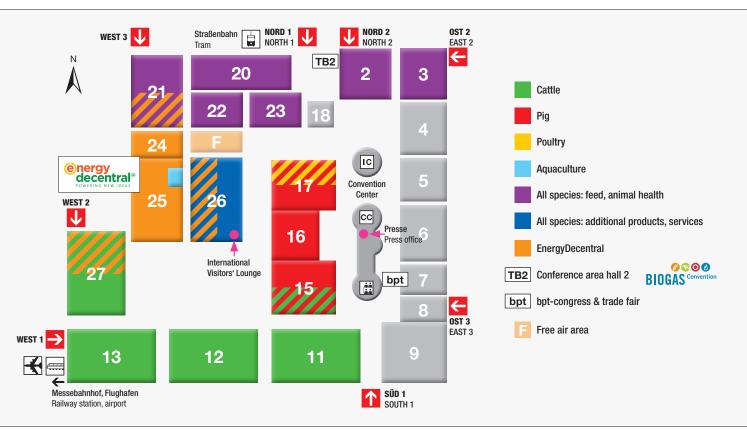

## Key areas

Halls 2-3, 11-13, 15-17, 20-27

- 2 All species: Compound feed, feed components and additives All species: Veterinary products and equipment
- 3 All species: Compound feed, feed components and additives
- **11** Cattle: Breeding and reproduction technology, machinery and equipment for management and feeding, animal identification, hoof care equipment, pasture management technology, "TopTierTreff" top cattle genetics
- 12 Cattle: Machinery and equipment for management and feeding, "Cattle Forum"
- 13 Cattle: Machinery and equipment for milking and refrigeration
- **15 Pig:** Breeding and reproduction technology, machinery and equipment for management and feeding, piggery and shed construction **Cattle:** Barn and shed construction
- 16 Pig: Machinery and equipment for management and feeding, "Pig Forum"
- 17 Pig: Machinery and equipment for management and feeding, Controlled environment and environment technology Poultry: Poultry housing and shed construction, Machinery and equipment for management and feeding, poultry slaughtering and processing, egg grading and processing, controlled environment and environment technology, "Poultry Forum"
- 20 All species: Compound feed, feed components and additives
- 21 All species: Feed storage, milling and mixing installations, feed pelleting EnergyDecentral: Biomass storage, processing and pelleting
- 22 All species: Compound feed, feed components and additives
- 23 All species: Compound feed, feed components and additives, disinfectants, disinfection equipment
- 24 EnergyDecentral: Decentralized energy supply, wind energy, CHP units, Biofuels, short rotation plantations, fuel technology
- 25 EnergyDecentral: Biogas/biomethane, substrate conditioning, fermentation, gas feed-in, system construction, "Renewable power – intelligent use", "EnergyDecentral Forum" Aquaculture: Machinery and equipment for management and feeding
- 26 All species/EnergyDecentral: Loaders/lifters, livestock trailers, high pressure washers, agricultural software, consultancy, Campus & Career including Science & Research, DLG Stand, "International Visitors' Lounge", Special "Digital Animal Farming"
- 27 Cattle: Mixer-feeder wagons, automatic feeding systems, bale opening devices, bunker silos, silo unloading equipment, transport vehicles All species: Solid manure and slurry technology

EnergyDecentral: Silo unloading equipment, dosing systems, fermented product applications

F Free air area EnergyDecentral: Special "Biogenic solid fuels – wood and stalk-type biomass"